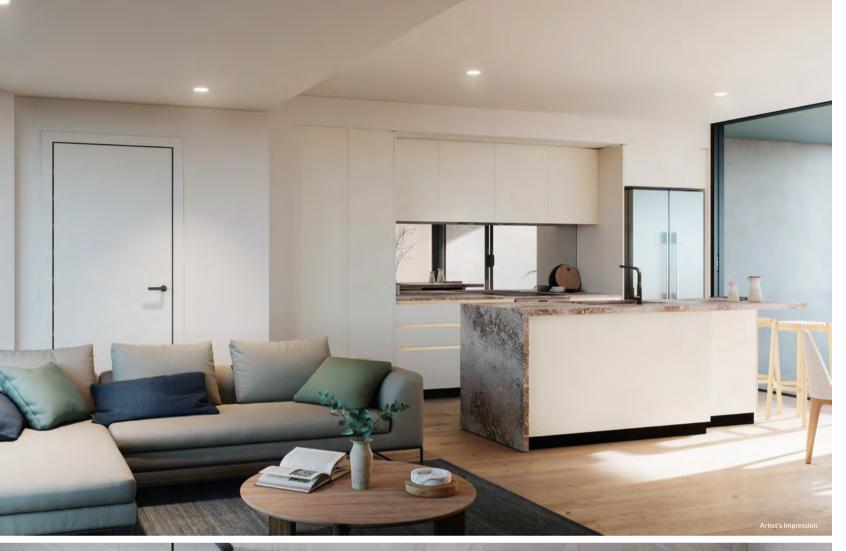

### A SPACE TO CALL HOME

Acutely aware that the 31 level Scenic Tower will be your retreat from the world around you, our designers have addressed every detail that makes it so. Apartments and Penthouses welcome you in, with a sophisticated, interior colour scheme. Stone benchtops, timber flooring, and high-end finishes dress your residence with a sense of style.

Kitchens were envisioned with both elegance and functionality in mind, featuring premium black fittings, European cooking appliances and a dishwasher as standard. Bathrooms feature large format floor to ceiling wall tiles, stone benchtops, twin vanities in selected designs and premium fittings such as black tapware to create a modern luxurious mood.