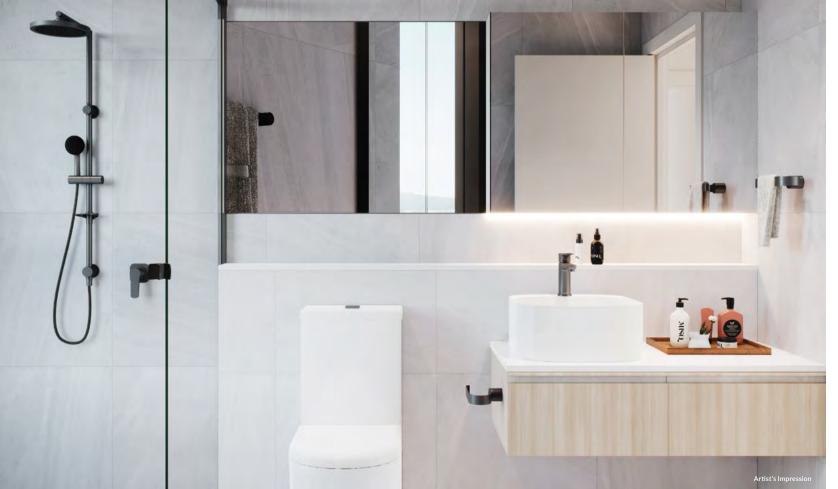

Kitchens were envisioned with both elegance and functionality in mind, featuring premium black fittings, European cooking appliances and a dishwasher as standard. Bathrooms feature large format floor to ceiling wall tiles, stone benchtops, twin vanities in selected designs and premium fittings such as black tapware to create a modern luxurious mood.