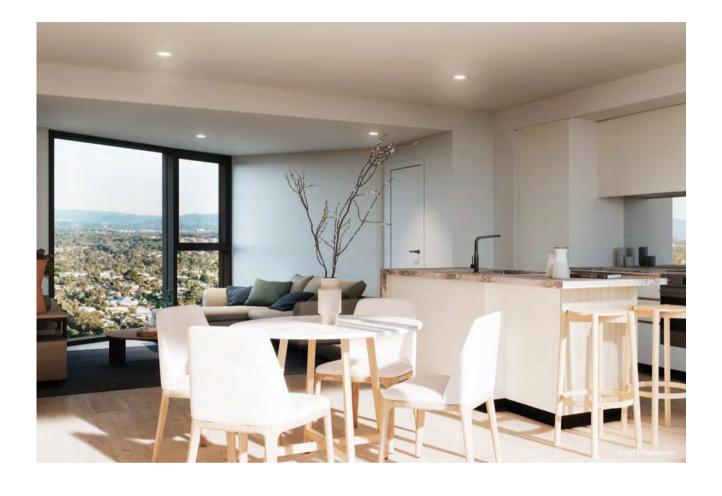

Each apartment and Penthouse has been meticulously designed to maximise its northerly or easterly views through striking floor-to-ceiling glass. Adorned in a timeless, natural palette, the modern open-plan layouts encourage interaction, while versatile multi-functional spaces adapt to your everyday life.

### A SPACE TO CALL HOME

Acutely aware that the 31 level Scenic Tower will be your retreat from the world around you, our designers have addressed every detail that makes it so. Apartments and Penthouses welcome you in, with a sophisticated, interior colour scheme. Stone benchtops, timber flooring, and high-end finishes dress your residence with a sense of style.