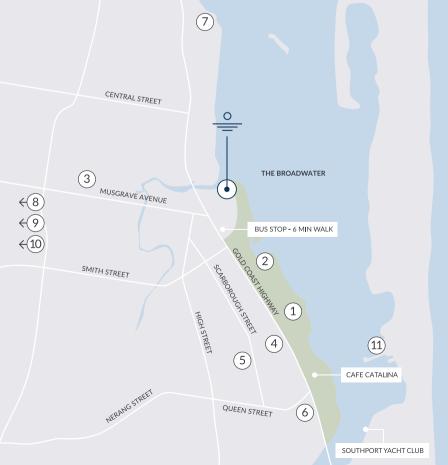

It's time to expand your view of Broadwater living, at Marine Quarter.

- 1. Broadwater Parklands
- 2. Gold Coast Aquatic Centre (1km)
- 3. Chirn Park restaurants and cafes (1km)
- 4. Australia Fair / Event Cinemas (1.5km)
- 5. Southport CBD (1.5km)
- 6. Broadwater Parklands Light Rail Station (2.1km)
- 7. Charis Seafoods (2.1km)
- 8. Southport Sharks (2.7km)
- 9. Gold Coast University Hospital (3.7km)
- 10. Griffith University (4.1km)
- 11. Marina Mirage (4.4km)